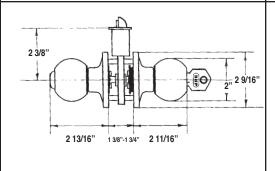

## **BHP** Item #UL10503PB - Entry Set

Grade III tubular entry set, constructed from zinc dichromateplated steel inner components, solid brass cylinder plug and lacquer-coated brass outer components. Stainless steel tongue, latch face and strike. U.L. approved 3-hour fire rating. (U.L. Control #8ZA6)

#### **Additional Hardware Included:**

- \* 1 pc. 2 1/4" x 1 3/4" radius-corner, full-lip strike plate
- \* 1 pc. all-metal, adjustable dead-locking latch with 2 3/8" 2 3/4" backset and 1/4" radius-corner latch face
- \* 4 pcs. #8 x 3/4" wood screws and 2 pcs. 1 1/8" machine screws
- \* 2 pcs. homeowner keys