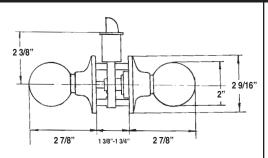

### **BHP** Item #UL10103PB - Passage Set

Grade III tubular passage set, constructed from zinc dichromateplated steel inner components and lacquer-coated brass outer components. Stainless steel tongue, latch face and strike. U.L. approved 3-hour fire rating. (U.L. Control #8ZA6)

#### **Additional Hardware Included:**

- \* 1 pc. 2 1/4" x 1 3/4" radius-corner, full-lip strike plate
- \* 1 pc. all-metal, adjustable spring latch with 2 3/8"- 2 3/4" backset and 1/4" radius-corner latch face
- \* 4 pcs. #8 x 3/4" wood screws and 2 pcs. 1 1/8" machine screws